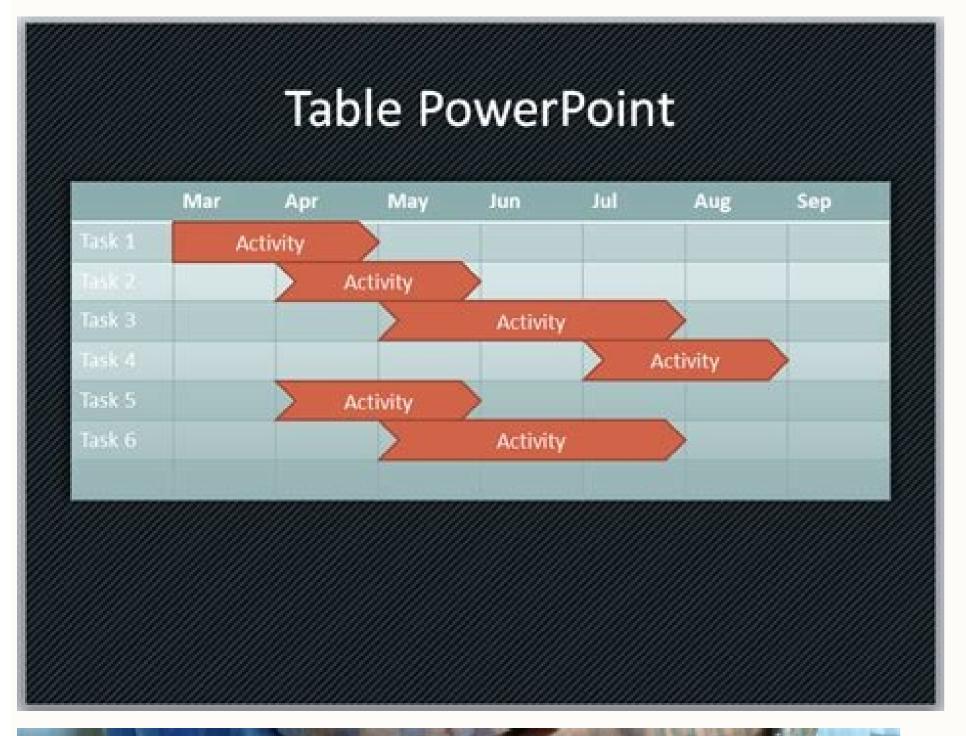

## Powerpoint project timeline templates free

Free project timeline templates powerpoint. Is there a timeline template in powerpoint. How to insert a project timeline in powerpoint. How to add a project timeline in powerpoint. Best project timeline template in powerpoint.

commercial aspect. Do you have to come directly to the point with your next presentation and change your main message? For example, within the company's brand. You also have the opportunity to give up these cookies. It is possible to create a time sequence in PowerPoint in two ways: manually-use one of the integrated Over time, the project begins to cross its different phases. For this type of SlideModel timing provides professional graphic graphics and projects guided by data that are easy to modify via PowerPoint or Excel. Visually through the use of a PowerPoint model of the temporal sequence. Initially they are created with a temporal sequence model during the planning phase of a project and will evolve during the time. It allows you to import all the data of the existing project and create a slide of the temporal sequence in PowerPoint automatically. Download the diagrams of the free PowerPoint automatically. sequence can prove to be limited or To visually represent more complex plans that must be regularly updated. Automatically a ¢ avelop by installing the free additional component of the manufacturer of the PowerPoint temporal sequence Office Timeline, choosing one of its temporal sequence models and personalizing it to meet your needs. These timing are rigorously made and must represent reality. In order to provide the correct visibility, the temporal sequence must show the current state, the milestones and finally the register of changes. This is a good resource also useful for the advertising of the diagrams of the PowerPoint temporal sequence for your company presentation. Our diagrams of the free PowerPoint temporal sequence are adequate for corporate presentations for any line of activities. In less severe or formal contexts, the model of the temporal sequence could be more sugary or playful. A temporal sequence model is an essential tool for project manager and managers involved in planning. These cookies will be archived in your browser only with your consent. Including the graphics of the temporal sequence model can prove to be useful for a series of cases: to give an overview of the main activities; Monitor the state of a project; View how long they will take specific activities/phases; Highlighting important results. To help you start more quickly, we provide here a professional and clean powerpoint chronology model that you can download and use for free, together with some additional information on this type of visual elements of the project. It is a time sequence that is appropriately of a high level for any audience that is not involved in the daily details of your plan and change them instantly. Tag models: floor, Process, step, strategy, tactics, theory, project, elements, flow, follows, future, group, grow, increase, line, month, move, movement, past, period, phase, project, report, laughed, steps, Steps, subsequent text, Up, Ways, Work, Diagrams, Graphics of the temporal sequence, for the presentations of general contexts or a neutral audience, we created PowerPoint of the model of the temporal sequence with different options below and on the timing to provide visibility menstruation have a life cycle. Does Microsoft Office have a temporal sequence model? This website uses cookies to improve your experience while navigating through the website. Office Timeline Pro also integrates with project management applications such as Microsoft Project. How do you create a time sequence in PowerPoint temporal line model free? It is possible to change one of these PowerPoint temporal samples manually or automatically using the additional component of the free temporary manufacturer for PowerPoint called the time sequence of the office. Create exceptional powerpoint presentations and high quality for advertising. To start more quickly, consult our free tutorial series on how to create a time sequence using the Microsoft Office tools. And marketing and business topics with these slides in no time. Yes, this PowerPoint temporal sequence model and all the other slides of the pre-facts temporal sequence that we offer are free of charge to download and use. Microsoft PowerPoint's time sequence model in PowerPoint? In this way, the presenter can describe his speech through the narrative, mapping the events to the milestones of the temporal sequence. By automating the entire process of creating, updating and customization of a graphic sequence graph, the tool helps you save time and effort. The model can Modified in PowerPoint by manually adding the project or plan data, or it is possible to modify it automatically by downloading the creator of the free time sequence from the time sequence of the office. They are able to present tasks, resources, duration, status, realization and other different attributes of their plan. Yes, yes, It has a series of simple graphics that users can format and adapt manually to create a basic temporal sequence. It also provides further examples of pre-built temporal sequence precisely within the presentation platform. Timeline, roadmaps and milestones will change. Microsoft Office presents some simple temporal sequence models within its programs suite (MS Word, Excel, PowerPoint). To offer you more flexible and different options, we created this PowerPoint temporal sled customizable together with an entire collection of other temporal sequence models designed professionally. Show your job in a way that will be easy for them to understand and pay attention. The complex gantts or other visual elements created by the project management software or by the autonomous planning applications are complicated, difficult to follow and difficult to work. We provide ideal creative design for involving your audience. In this way the public is not only aware of the current and probable future state, but it also can map the project to its beliefs and initial changes. The role of timing in management managers makes a wide use of PowerPoint deadlines. Customers and managers expect to see clear, intuitive, easy to follow visual elements when examining any project plans, programs or company summaries. We also use third -party cookies that help us analyze and understand how you use this website. The PowerPoint temporal sequence model will be a refreshing alternative for anyone who has been presented typical gantts and project programs in the past. The tool is a plug-in, which means that it is possible to change this temporal sequence model or quickly create timing directly within PowerPoint. With this Visual, the public will clearly map the sequence of events in their mind and remember the concepts of language in a more clear and vivid way. Time model of the time sequence of power if you want to test some of our timing take a look at our free free Models section and find one of our free time sequence models. Simplifies the efforts to create a clear and clear time sequence by providing a format already designed professionally to your data. However, these graphics need further editing and manual formatting to create a basic temporal sequence, which often demonstrates time. They also expect to see these communications in a way that is familiar and in an instrument that feel comfortable. All changes immediately occur so that they can repeatedly update the PPT slide of the temporal sequence more quickly of customers and managers, without having to manually reconstruct the display every time. What you will have is a target market further involved and the flow of information is clean and quick. Our site is updated every day with new PowerPoint models. A tool like Microsoft PowerPoint. This temporal sequence model was created to work with the Creator app of the free time sequence of Office for Microsoft PowerPoint. Using the PowerPoint temporal sequence model, this free PowerPoint, here is our step-by-step tutorial on Cié who consists each of the methods above. But renouncing some of these cookies can have an effect on your navigation experience. This function is considered in our modifiable models. It allows the public to understand where planned activities should be and how much work remains canceled. The purpose of a temporal sequence is to show, in a instant summary, this information. This view is popular among the scenarios of as it allows it to keep track of the dates of the results and completion. Menstruation are used in different ways and contexts. The use of a PowerPoint temporal sequence model is crucial when it comes to showing important project plans, programs or work flows customers or interested parties. The advantages of a PowerPoint model during the creation of timing are clear and concise: it accelerates the process of building the presentation while you work directly within PowerPoint. Power point.